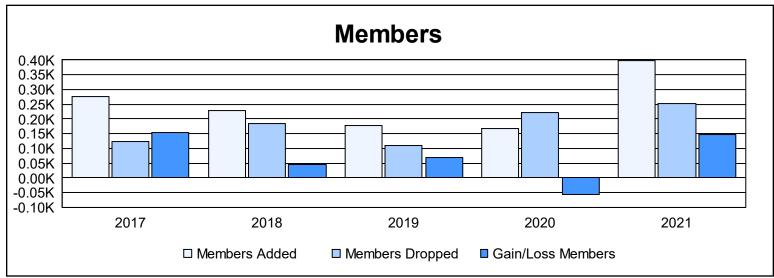

District 414 As of June 2021 Cumulative

| Year      | New<br>Clubs | Dropped<br>Clubs | Gain/<br>Loss<br>Clubs | New<br>Members | Charter<br>Members | Reinstate<br>Members | Transfer<br>Members | Total<br>Member<br>Added | Total<br>Members<br>Dropped | Gain/<br>Loss<br>Members |
|-----------|--------------|------------------|------------------------|----------------|--------------------|----------------------|---------------------|--------------------------|-----------------------------|--------------------------|
| 2016-2017 | 5            | 0                | 5                      | 133            | 127                | 15                   | 2                   | 277                      | 123                         | 154                      |
| 2017-2018 | 3            | 3                | 0                      | 133            | 87                 | 8                    | 2                   | 230                      | 183                         | 47                       |
| 2018-2019 | 5            | 0                | 5                      | 70             | 104                | 4                    | 0                   | 178                      | 110                         | 68                       |
| 2019-2020 | 3            | 2                | 1                      | 86             | 69                 | 11                   | 1                   | 167                      | 223                         | -56                      |
| 2020-2021 | 6            | 3                | 3                      | 246            | 149                | 2                    | 2                   | 399                      | 251                         | 148                      |
| Average   | 4            | 2                | 3                      | 134            | 107                | 8                    | 1                   | 250                      | 178                         | 72                       |