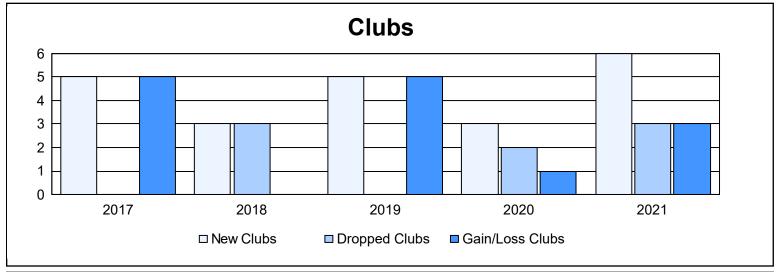

District 414 As of June 2021 Cumulative

| Year      | New<br>Clubs | Dropped<br>Clubs | Gain/<br>Loss<br>Clubs | New<br>Members | Charter<br>Members | Reinstate<br>Members | Transfer<br>Members | Total<br>Member<br>Added | Total<br>Members<br>Dropped | Gain/<br>Loss<br>Members |
|-----------|--------------|------------------|------------------------|----------------|--------------------|----------------------|---------------------|--------------------------|-----------------------------|--------------------------|
| 2016-2017 | 5            | 0                | 5                      | 133            | 127                | 15                   | 2                   | 277                      | 123                         | 154                      |
| 2017-2018 | 3            | 3                | 0                      | 133            | 87                 | 8                    | 2                   | 230                      | 183                         | 47                       |
| 2018-2019 | 5            | 0                | 5                      | 70             | 104                | 4                    | 0                   | 178                      | 110                         | 68                       |
| 2019-2020 | 3            | 2                | 1                      | 86             | 69                 | 11                   | 1                   | 167                      | 223                         | -56                      |
| 2020-2021 | 6            | 3                | 3                      | 246            | 149                | 2                    | 2                   | 399                      | 251                         | 148                      |
| Average   | 4            | 2                | 3                      | 134            | 107                | 8                    | 1                   | 250                      | 178                         | 72                       |